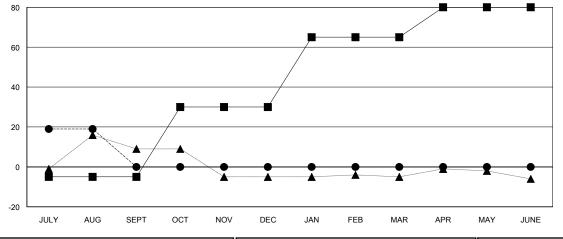

- MEMBER GROWTH ACTUAL

- ▲ - LAST YEAR MEMBERSHIP ACTUAL

| DROPPED CLUBS: 0 |   |
|------------------|---|
| DROPPED MEMBERS  |   |
| DECEASED         | 0 |
| CLUB CANCELLED   | 0 |
| OTHER            | 1 |
| TOTAL            | 1 |